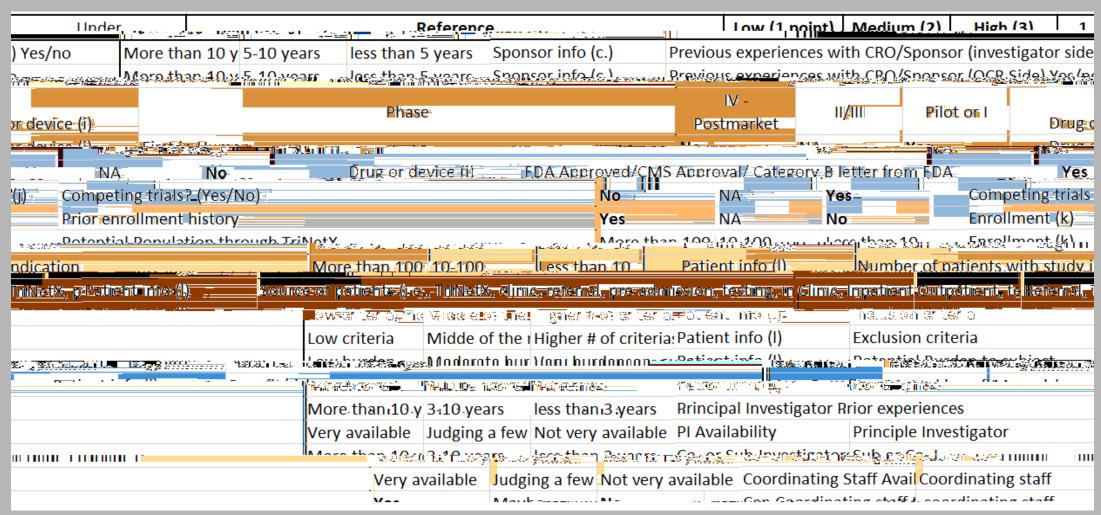

# Using Feasibility to Select the Best Studies for your Organization

Nikki Mason, MS, CIP

Director, Office of Clinical Research (OCR)

### Services Available from OCR

- OnCore
- Participant Payments

# OCR Feasibility Assessment Services

The free OCR feasibility process can be requested by anyone!

There are a series of assessments, starting with the simplest and moving to the most complex

- 1. GO/NO GO checklist *if the response is GO then move to*
- 2. Weighted Risk Assessment if there is a favorable score then move to, if determined to be needed
- 3. Break-even Analysis studies that need a deeper dive and clearer financial projections and information





MEDIOLOGICAL STATE HOLD TO A PROPERTY OF P





# Weighted Feasibility Risk Assessment





# Break-even Analysis

The Break-even Analysis Feasibility tool consists of three domains:

- (1)Protocol Related
- (2)Financial
- (3) Department Specific



# Break-even Analysis

#### Results:

Sales volume analysis:

|