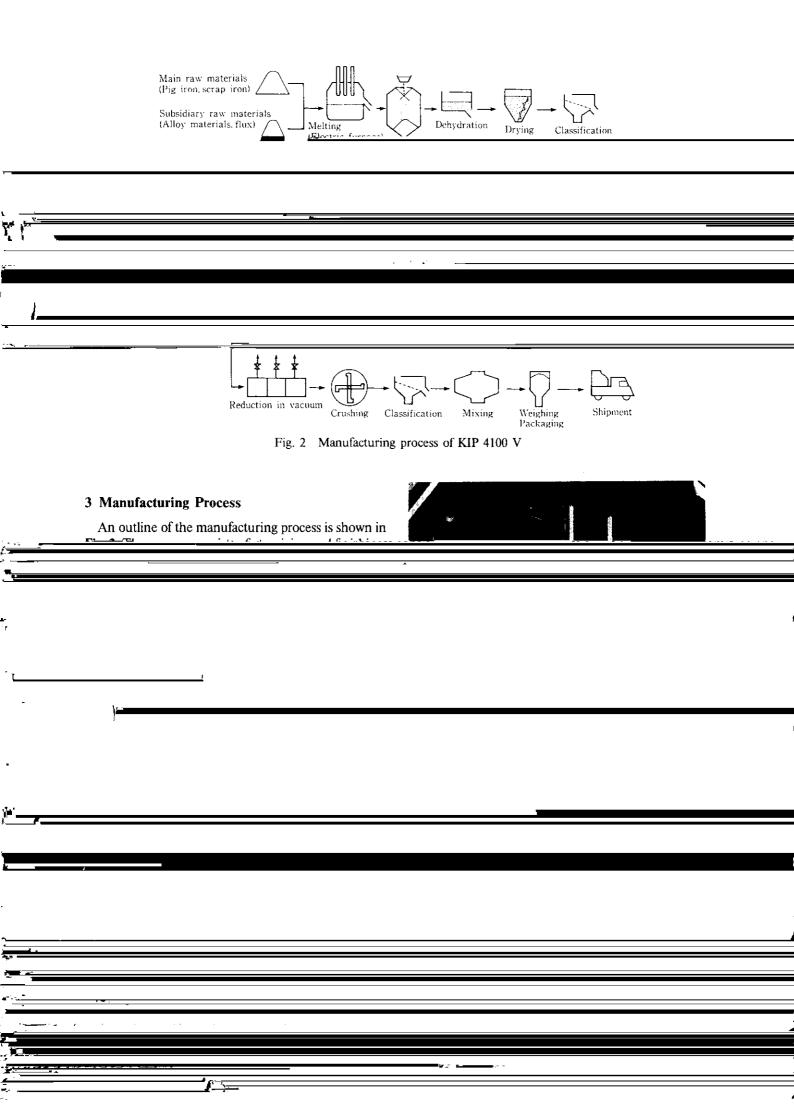

| <u></u>            | 100 t/month have been installed at Chiba Works, and |     |
|--------------------|-----------------------------------------------------|-----|
|                    |                                                     |     |
|                    |                                                     |     |
| j.                 |                                                     |     |
| н<br>јба <u>ат</u> |                                                     |     |
|                    |                                                     |     |
|                    |                                                     |     |
|                    | ۲                                                   |     |
| . e                | <b>T</b>                                            |     |
|                    |                                                     |     |
|                    | 3                                                   |     |
| <u>,</u>           | £ <u>-</u>                                          |     |
| ÷.                 |                                                     |     |
|                    |                                                     |     |
|                    |                                                     |     |
|                    |                                                     |     |
| şi.                | 1                                                   |     |
|                    |                                                     |     |
|                    |                                                     |     |
| ·                  |                                                     |     |
|                    |                                                     |     |
| ı,                 |                                                     | :   |
|                    |                                                     |     |
| 7-                 | <u>*</u>                                            |     |
| · · · /            | 1                                                   |     |
|                    | •                                                   |     |
| • <b>&gt;</b>      |                                                     | a , |
| ·····              | ании и на       |     |