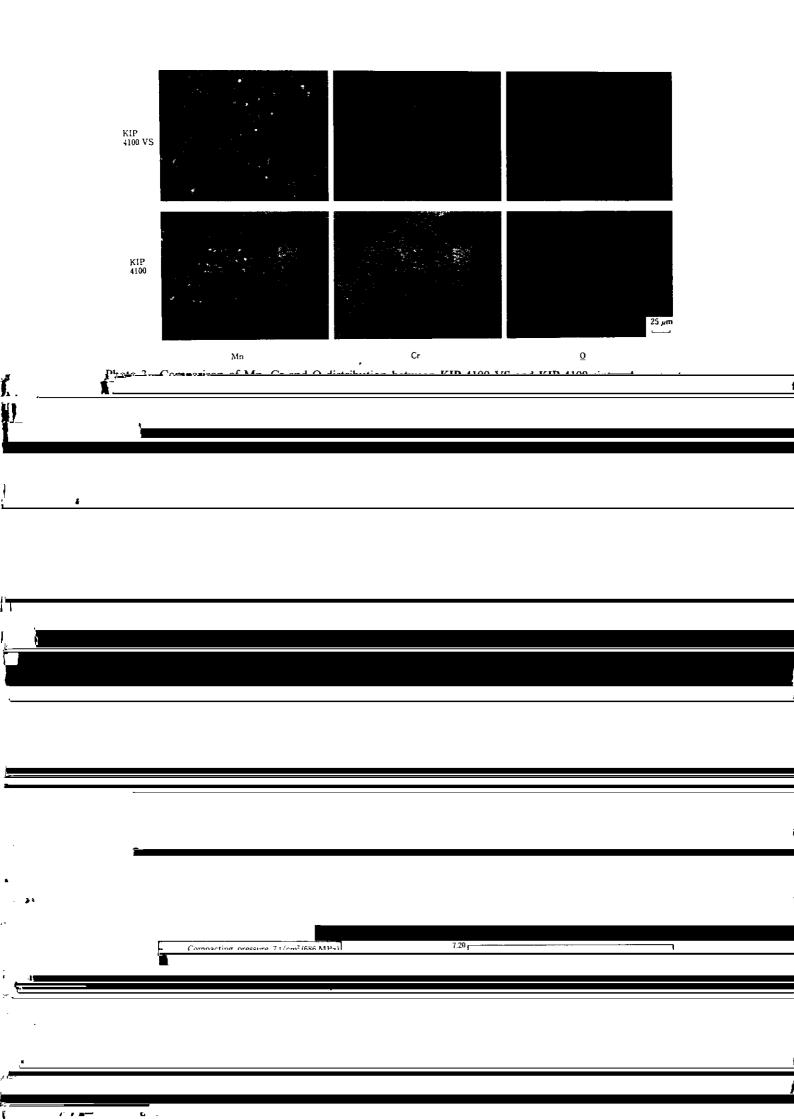

## Table 3 Typical properties of apparent density and

|   | /S (As sintered) | - 0.4 - | KIP 4100 (As sintered) |   |
|---|------------------|---------|------------------------|---|
|   |                  |         |                        | i |
|   |                  |         |                        |   |
|   |                  |         |                        |   |
|   | -                |         |                        |   |
|   |                  |         |                        |   |
|   | ¥                |         |                        |   |
|   |                  |         |                        |   |
|   |                  |         |                        |   |
|   |                  |         |                        |   |
| × |                  |         |                        |   |
|   |                  |         |                        |   |