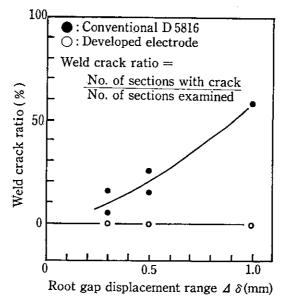

Fig. 7 Results of weld cracking tests under pulsating stress (Prerestraint free type specimen)