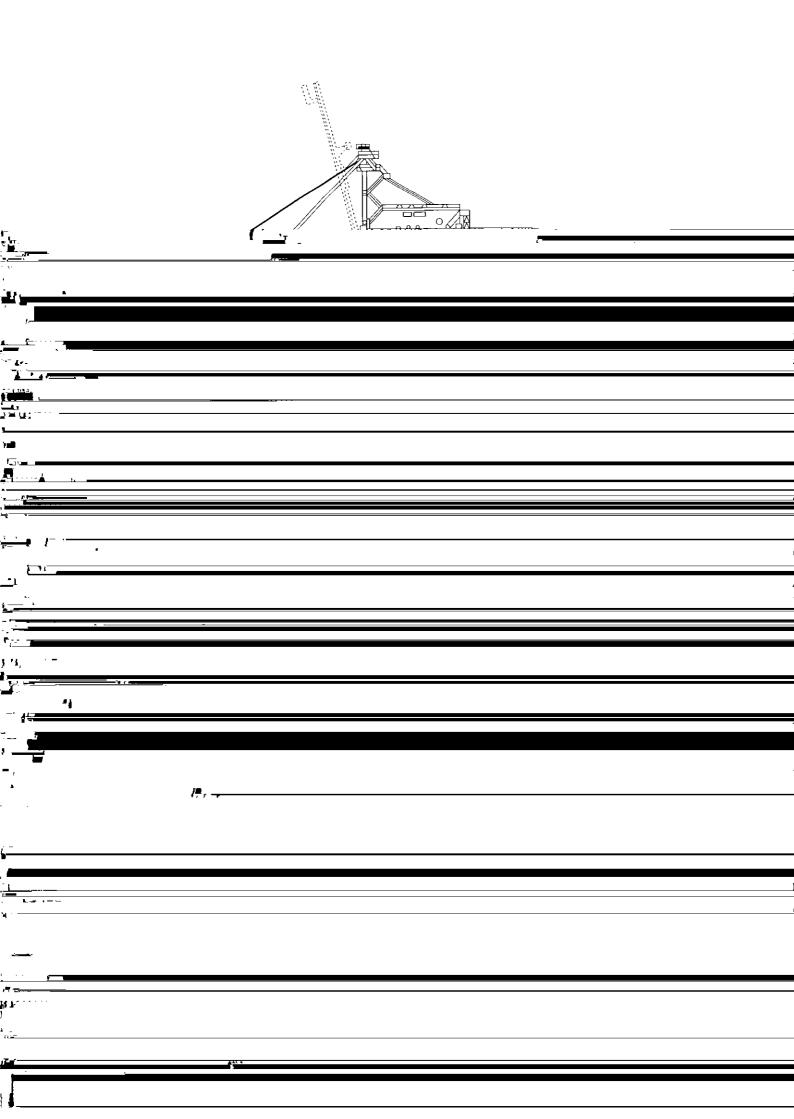

## Synopsis:

Since the construction of Philippine Sinter Plant (1974-1977) including the largest jetty structure in the Philippines to facilitate 250 000 D.W.T. ore carrier, Kawasaki Steel has

Table 1 Quantity of major material