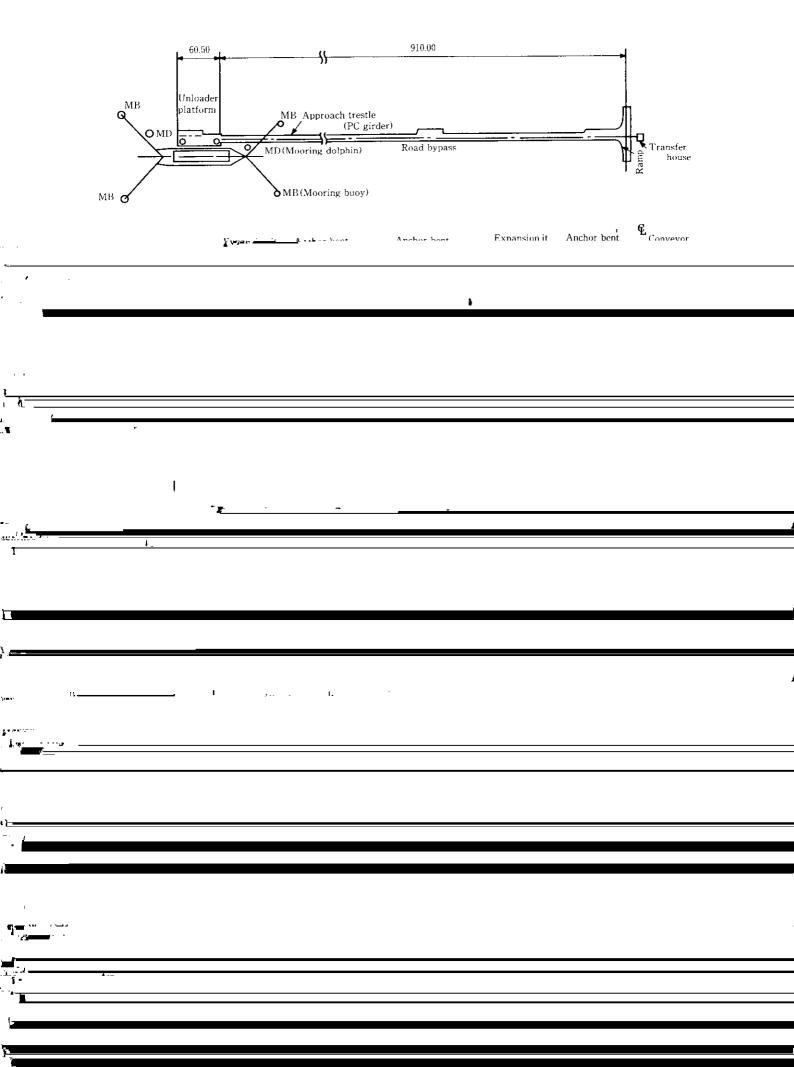

## Synopsis:

Since the construction of Philippine Sinter Plant (1974-1977) including the largest jetty structure in the Philippines to facilitate 250 000 D.W.T. ore carrier, Kawasaki Steel has

Table 1 Quantity of major material