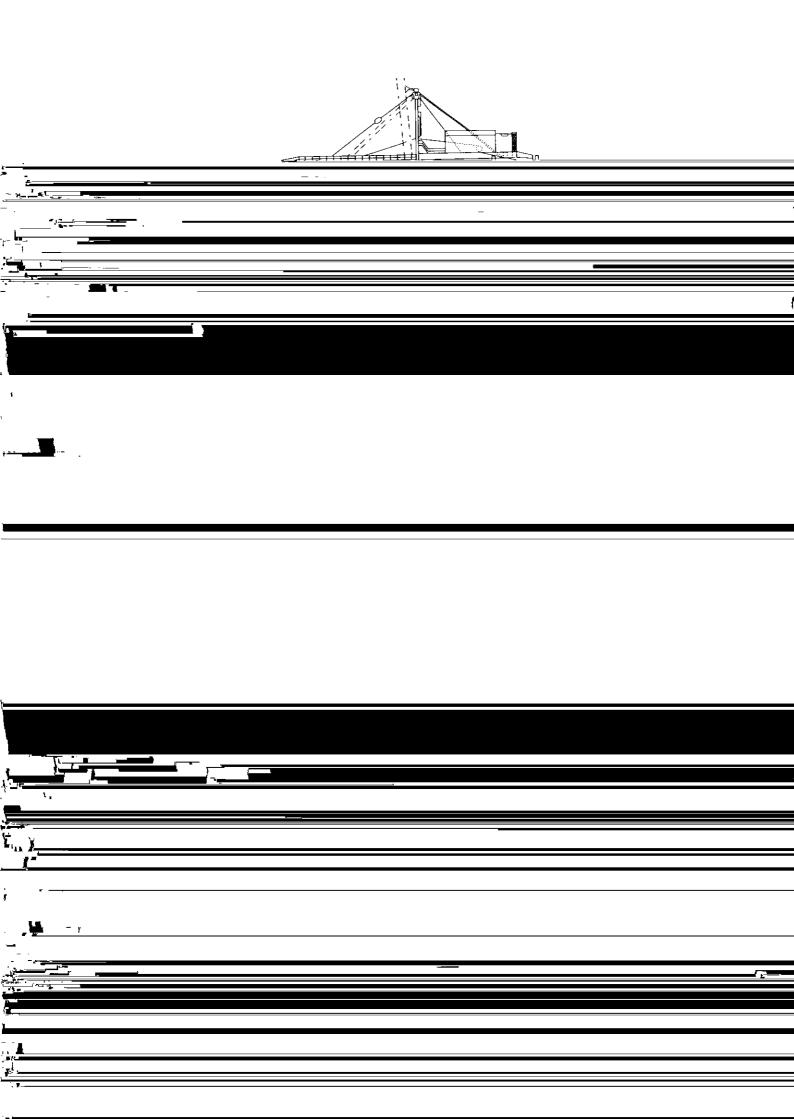

## Synopsis:

Since the construction of Philippine Sinter Plant (1974-1977) including the largest jetty structure in the Philippines to facilitate 250 000 D.W.T. ore carrier, Kawasaki Steel has

Table 1 Quantity of major material