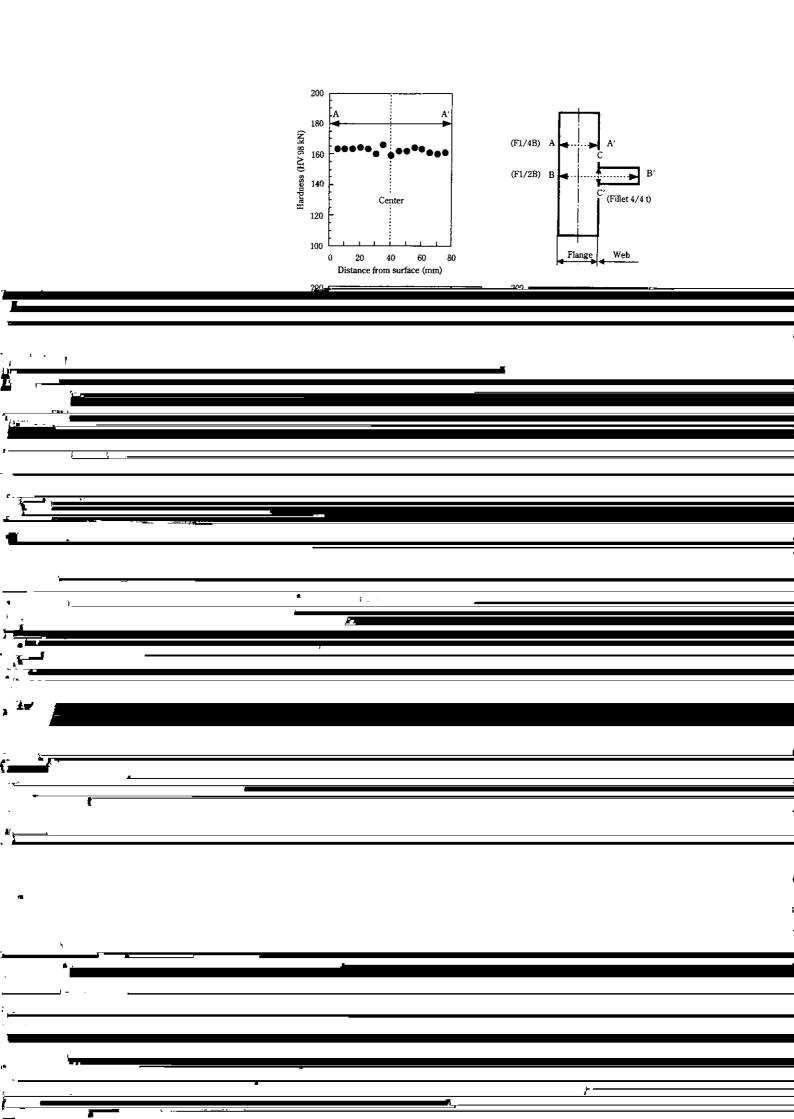

## Synopsis:

The new TMCP (thermo-mechanical control process) method is a process to enhance ferrite nucleation by using VN precipitates to refine the microstructure, and it is an integrated control method of microstructures applicable to the rolling of the heavy gauge H-shapes, to which the restrictive conditions of rolling, including the cooling process should be ensured. As a result of applying the new TMCP method to 355 MPa class heavy gauge H-shape with dimensions of  $612\times~500\times~50\times~80$  mm, its microstructure was rema