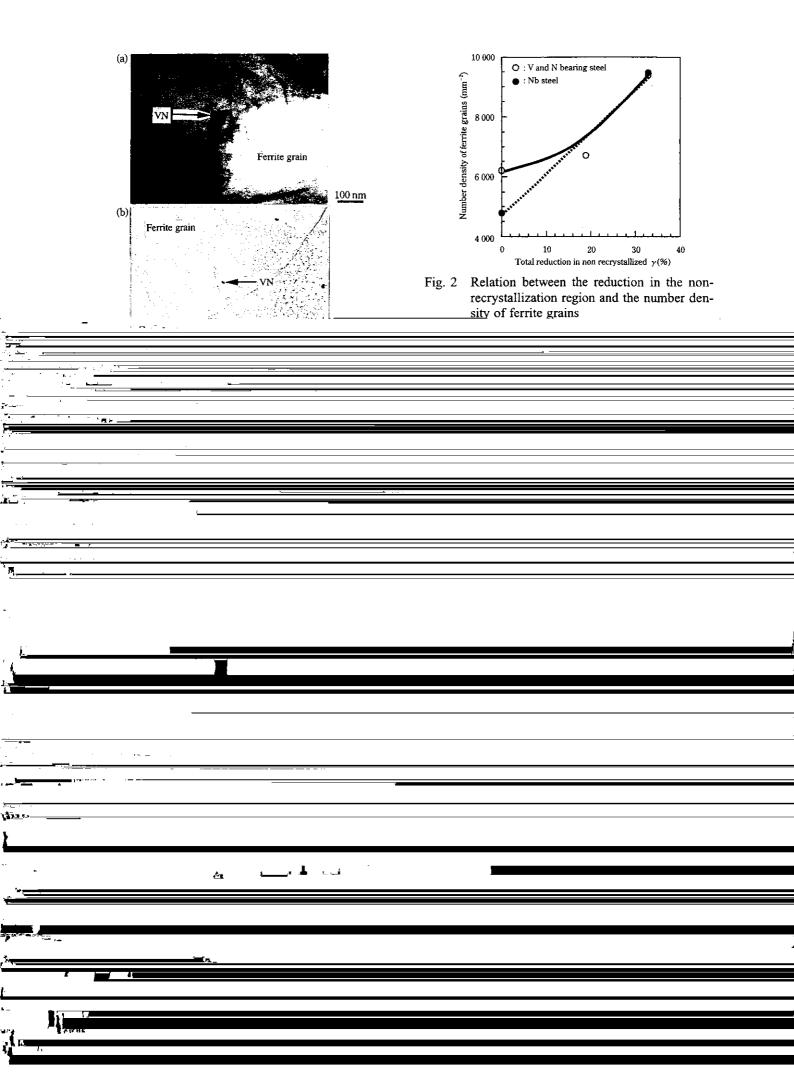

## KAWASAKI STEEL TECHNICAL REPORT No.42 (May 2000)

Heavy Gauge "RIVER TOUGH" H-Shapes of the New TMCP Type for Building Structures

Tatsumi Kimura, Takanori Okui, Kiyoshi Uchida

## Synopsis:

The new TMCP (thermo-mechanical control process) method is a process to enhance ferrite nucleation by using VN precipitates to refine the microstructure, and it is an integrated control method of microstructures applicable to the rolling of the heavy gauge H-shapes, to which the restrictive conditions of rolling, including the cooling process should be ensured. As a result of applying the new TMCP method to 355 MPa class heavy gauge H-shape with dimensions of  $612\times~500\times~50\times~80$  mm, its microstructure was rema













Table 4 Tensile test results of flange and beam welded joints

| Sample            | T.S. (N/mm <sup>2</sup> ) | Fracture position |  |  |
|-------------------|---------------------------|-------------------|--|--|
|                   | 592                       | Plate             |  |  |
| Convex test piece | 592                       | Plate             |  |  |
|                   | 540                       | H-shape           |  |  |
| No convexity      | 553                       | H-shape           |  |  |





Table 5 Application of the new TMCP type heavy gauge H-shape "RT325, RT355"

|                                              | No.     | Project           |               | Designer | Sca                                   | lle         | Spec       | Details  Max this