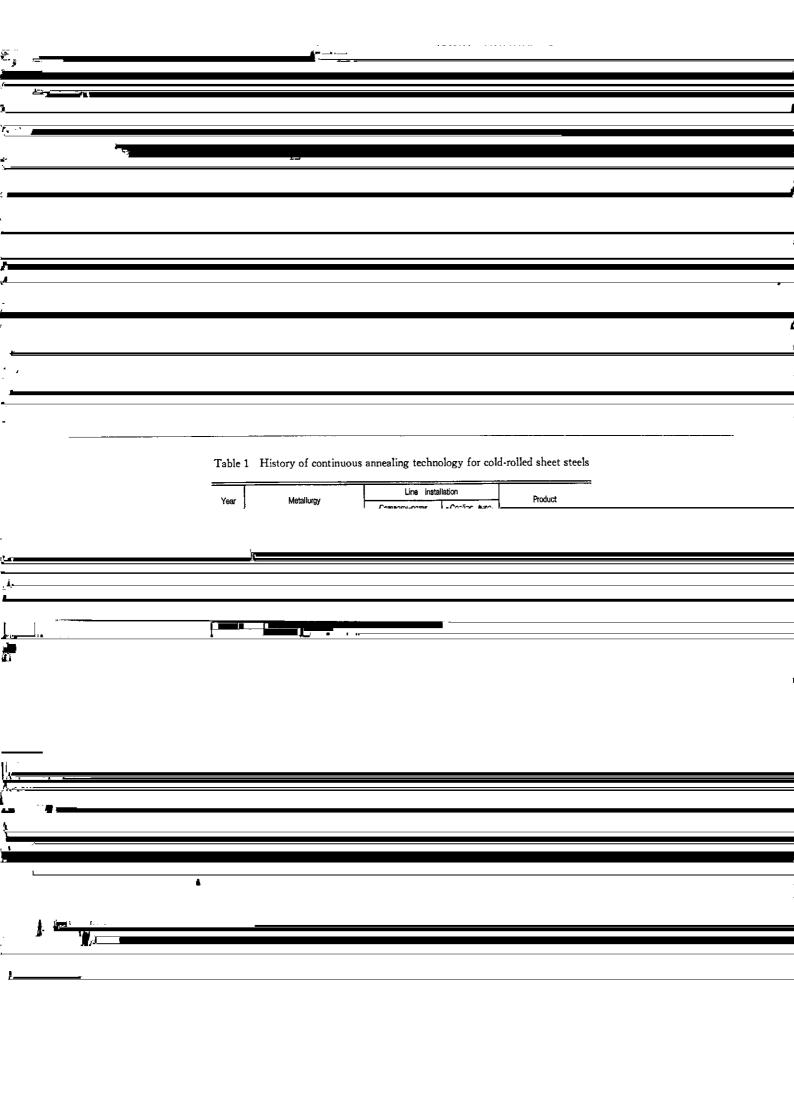

## 要旨

冷延鋼板の連続焼鈍技術の歴史をおもに金属学的見地から、またこれを用いた材料開発を製造原理を中心に解説した。(1) 1936年 Hague らにより低炭素鋼を過時効処理することを特徴とする製造原理が提案され、1970年代に日本で冷延鋼板用連続焼鈍ライン

| <u>,  </u>      | な Nb や Ti 量がC量に対して化学量論的に等量近傍でよい。従来 | る熱延板結晶粒の微細化効果などに起因する170。 |
|-----------------|------------------------------------|--------------------------|
|                 |                                    | ·                        |
| <u> </u>        |                                    |                          |
|                 |                                    |                          |
| ٠ <u>.</u>      |                                    |                          |
| <u></u>         |                                    |                          |
| <b>3</b>        | <u> </u>                           |                          |
|                 |                                    |                          |
| -               |                                    |                          |
| 1,              |                                    |                          |
|                 |                                    |                          |
| Ā.              |                                    |                          |
| 4               |                                    |                          |
| F.,             |                                    |                          |
| . <u>2</u>      |                                    |                          |
|                 |                                    |                          |
| 7 <u></u>       |                                    |                          |
| <b>.</b>        |                                    |                          |
| <del></del>     |                                    |                          |
| `               |                                    |                          |
| ı               |                                    |                          |
|                 |                                    |                          |
|                 |                                    |                          |
| F               | ×                                  |                          |
|                 |                                    |                          |
|                 |                                    | 79,0                     |
| P <del>in</del> |                                    |                          |
|                 |                                    |                          |
| 7               | (, vive                            |                          |
|                 |                                    |                          |
|                 |                                    |                          |
| <u> </u>        |                                    |                          |
|                 |                                    |                          |
|                 |                                    |                          |