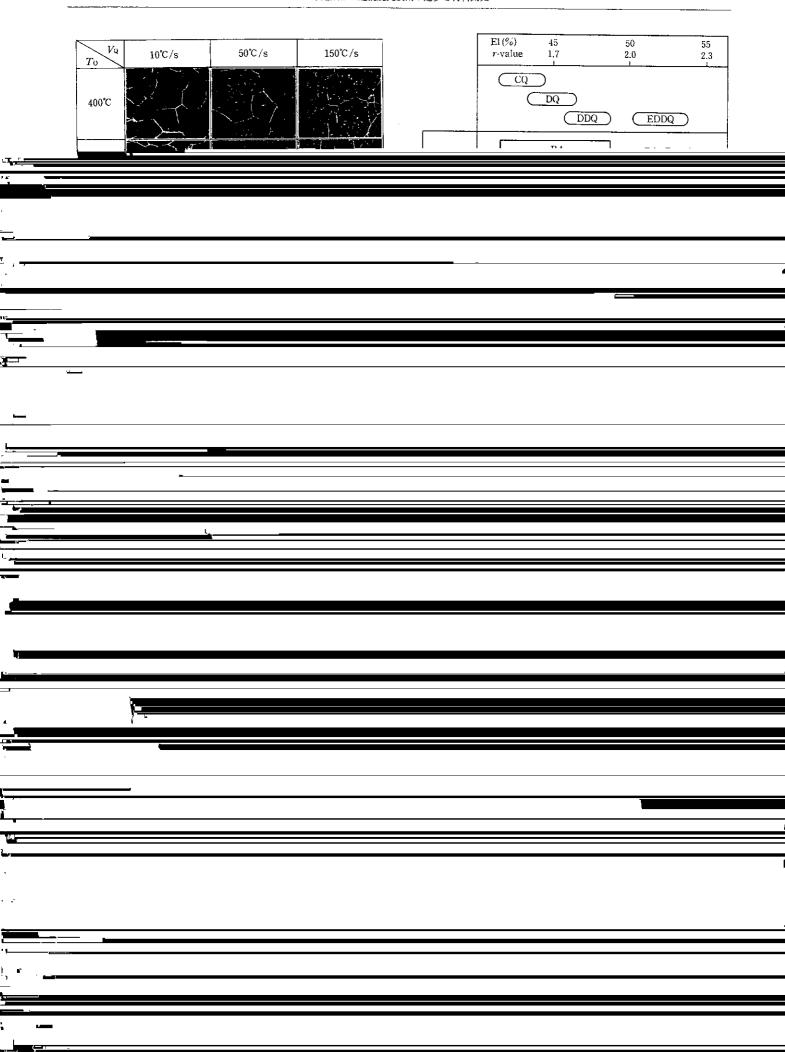

## 要旨

冷延鋼板の連続焼鈍技術の歴史をおもに金属学的見地から、またこれを用いた材料開発を製造原理を中心に解説した。(1) 1936年 Hague らにより低炭素鋼を過時効処理することを特徴とする製造原理が提案され、1970年代に日本で冷延鋼板用連続焼鈍ライン

| <u>,  </u>      | な Nb や Ti 量がC量に対して化学量論的に等量近傍でよい。従来 | る熱延板結晶粒の微細化効果などに起因する170。 |
|-----------------|------------------------------------|--------------------------|
|                 |                                    | ·                        |
| <u> </u>        |                                    |                          |
|                 |                                    |                          |
| ٠ <u>.</u>      |                                    |                          |
| <u></u>         |                                    |                          |
| <b>3</b>        | <u> </u>                           |                          |
|                 |                                    |                          |
| -               |                                    |                          |
| 1,              |                                    |                          |
|                 |                                    |                          |
| Ā.              |                                    |                          |
| 4               |                                    |                          |
| F.,             |                                    |                          |
| . <u>2</u>      |                                    |                          |
|                 |                                    |                          |
| 7 <u></u>       |                                    |                          |
| <b>.</b>        |                                    |                          |
| <del></del>     |                                    |                          |
| `               |                                    |                          |
| ı               |                                    |                          |
|                 |                                    |                          |
|                 |                                    |                          |
| F               | ×                                  |                          |
|                 |                                    |                          |
|                 |                                    | 79,0                     |
| P <del>in</del> |                                    |                          |
|                 |                                    |                          |
| 7               | (, vive                            |                          |
|                 |                                    |                          |
|                 |                                    |                          |
| <u> </u>        |                                    |                          |
|                 |                                    |                          |
|                 |                                    |                          |