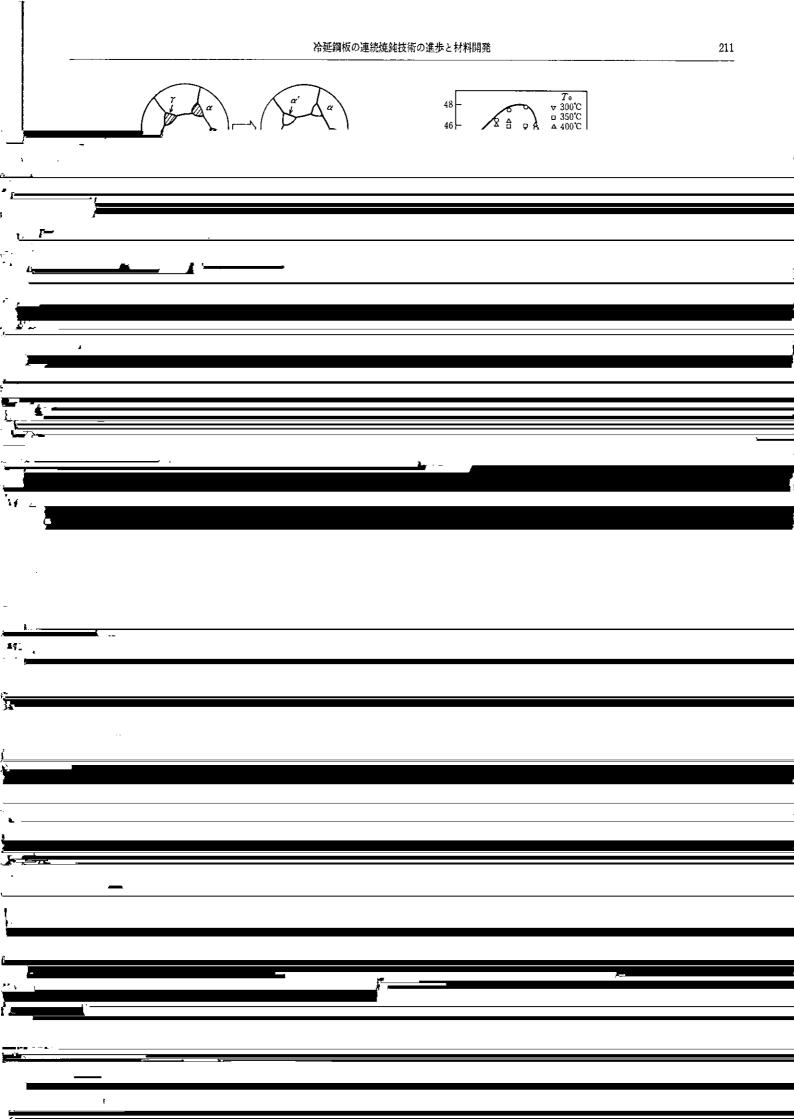

## 要旨

冷延鋼板の連続焼鈍技術の歴史をおもに金属学的見地から、またこれを用いた材料開発を製造原理を中心に解説した。(1) 1936年 Hague らにより低炭素鋼を過時効処理することを特徴とする製造原理が提案され、1970年代に日本で冷延鋼板用連続焼鈍ライン

| <u>,  </u>      | な Nb や Ti 量がC量に対して化学量論的に等量近傍でよい。従来 | る熱延板結晶粒の微細化効果などに起因する170。 |
|-----------------|------------------------------------|--------------------------|
|                 |                                    | ·                        |
| <u> </u>        |                                    |                          |
|                 |                                    |                          |
| ٠ <u>.</u>      |                                    |                          |
| <u></u>         |                                    |                          |
| <b>3</b>        | <u> </u>                           |                          |
|                 |                                    |                          |
| -               |                                    |                          |
| 1,              |                                    |                          |
|                 |                                    |                          |
| Ā.              |                                    |                          |
| 4               |                                    |                          |
| F.,             |                                    |                          |
| . <u>2</u>      |                                    |                          |
|                 |                                    |                          |
| 7 <u></u>       |                                    |                          |
| <b>.</b>        |                                    |                          |
| <del></del>     |                                    |                          |
| `               |                                    |                          |
| ı               |                                    |                          |
|                 |                                    |                          |
|                 |                                    |                          |
| F               | ×                                  |                          |
|                 |                                    |                          |
|                 |                                    | 79,0                     |
| P <del>in</del> |                                    |                          |
|                 |                                    |                          |
| 7               | (, vive                            |                          |
|                 |                                    |                          |
|                 |                                    |                          |
| <u> </u>        |                                    |                          |
|                 |                                    |                          |
|                 |                                    |                          |