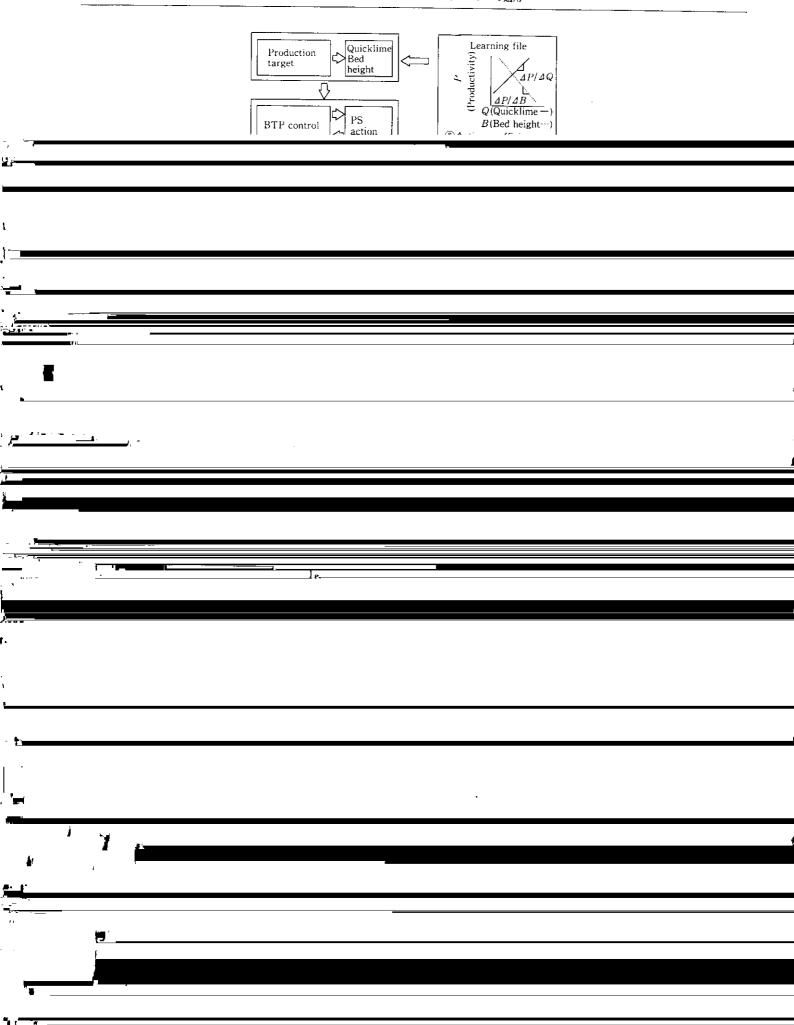

## 焼結操業管理に対するエキスパートシステムの適用\*

川崎製鉄技報23 (1991) 3, 203-209

Sinter Operation Control System with Artificial Intelligence

Table 1 Deficient of the 1 DTD 1: Definition Burn through point which is end point of sintering (point P3)  $\mathbf{P}_2$  $P_3$ BTP Actual BTP which is expressed x-coordinates of top of approximate equation (1) $BTP_A$ Measured point of temperature ox ture رهم Long time predictive DTD salish is smaller to