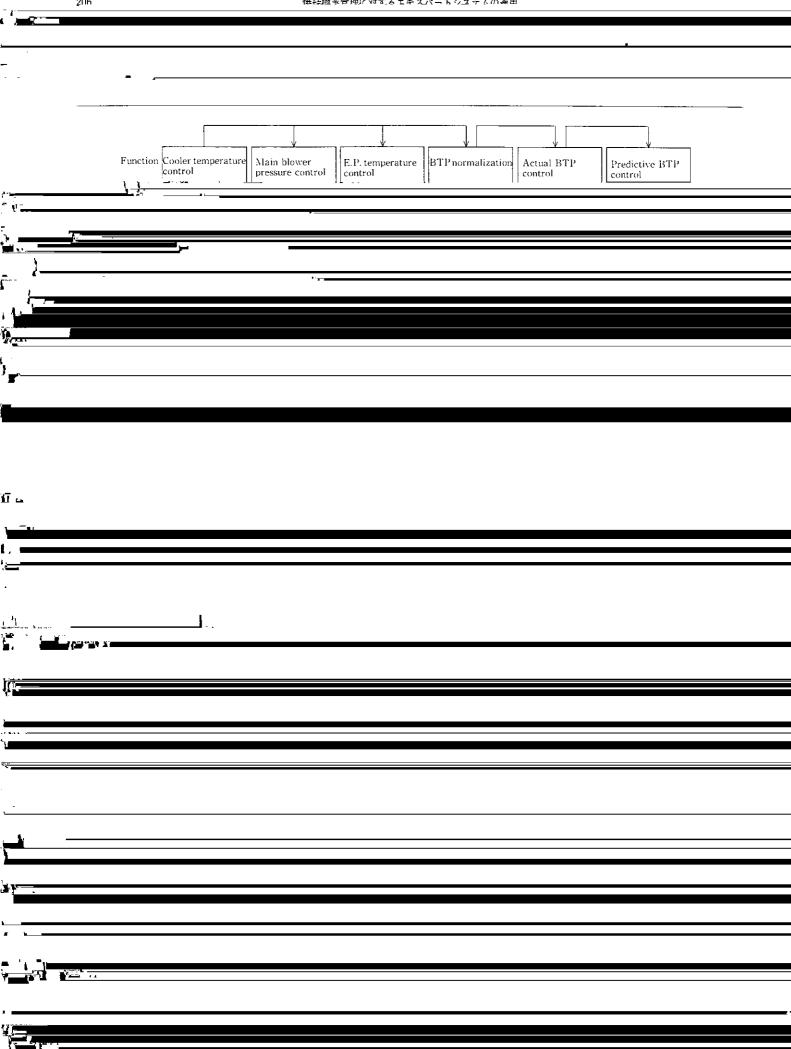

## 焼結操業管理に対するエキスパートシステムの適用\*

川崎製鉄技報23 (1991) 3, 203-209

Sinter Operation Control System with Artificial Intelligence

Table 1 Deficient of the 1 DTD 1: Definition Burn through point which is end point of sintering (point P3)  $\mathbf{P}_2$  $P_3$ BTP Actual BTP which is expressed x-coordinates of top of approximate equation (1) $BTP_A$ Measured point of temperature ox ture رهم Long time predictive DTD salish is smaller to