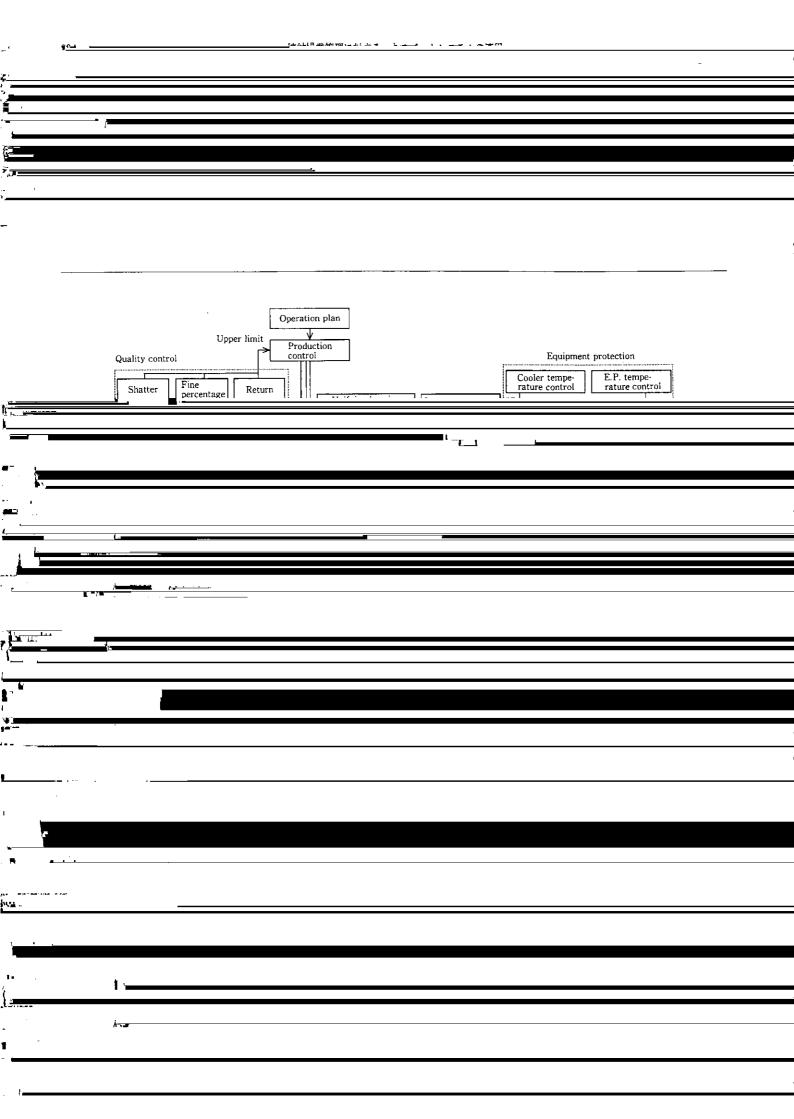

## 焼結操業管理に対するエキスパートシステムの適用\*

川崎製鉄技報23 (1991) 3, 203-209

Sinter Operation Control System with Artificial Intelligence

Table 1 Deficient of the 1 DTD 1: Definition Burn through point which is end point of sintering (point P3)  $\mathbf{P}_2$  $P_3$ BTP Actual BTP which is expressed x-coordinates of top of approximate equation (1) $BTP_A$ Measured point of temperature ox ture رهم Long time predictive DTD salish is smaller to