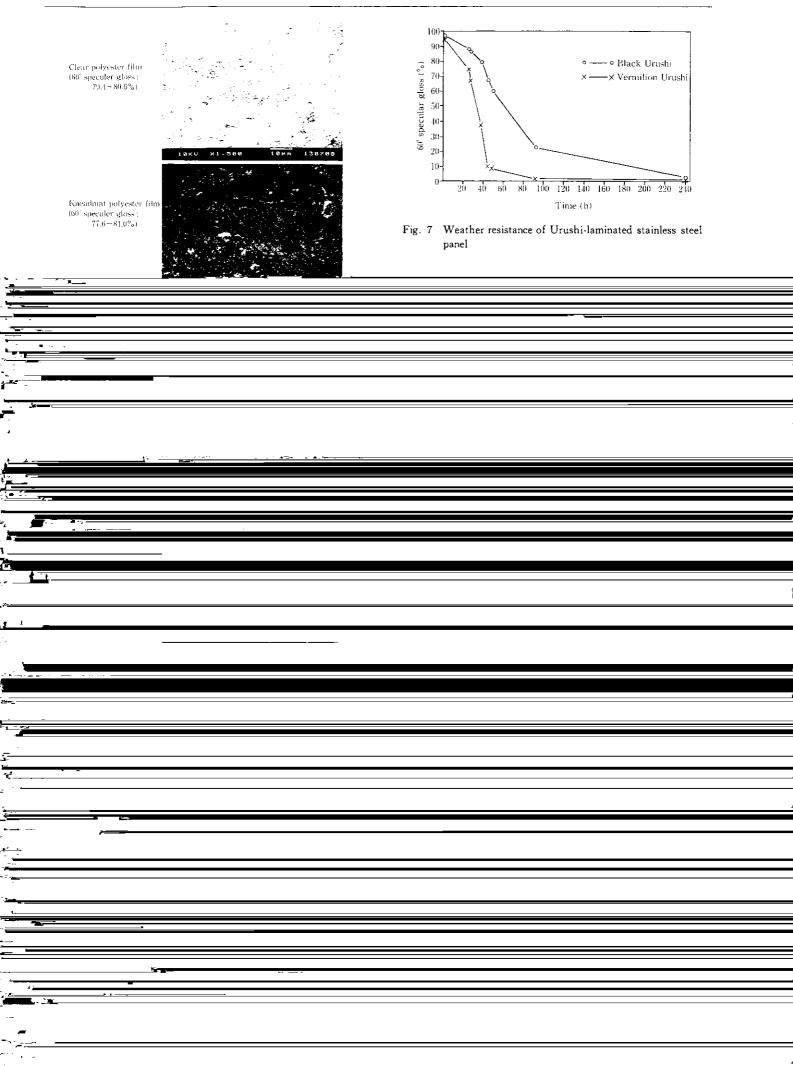

Synopsis :

By using Urushi-stainless steel foil which was composed of Urushi film developed by Kuzukawa Kogyo, Co. Ltd. and Kawasaki Steel's stainless steel foil, the authors have developed a new interior decoration material called the "Urushi-laminated stainless steel panel." The Urushi film and stainless steel foil were bonded with epoxy modified polyester adhesives, and then the Urushi-stainless steel foil and the stainless steel panel were bonded with the thermo-sensitive adhesive film of thermo plastic polyolefin resin. The authors have found by experiments that the thermo-sensitive adhesive films and press bonding conditions of respective adherents are satisfactory. The laminated Urushi

### 要旨

葛川工業㈱で開発した漆フィルムと川崎製鉄㈱のステンレス箔か らなる複合材料は新規な漆製品であり,新しい内装建材「漆ラミネ ートステンレス鋼板」を開発した。漆フィルムとステンレス箔の接 着は,エポキシ変性ポリエステル接着剤を用い,漆-ステンレス箔

| r                                     |   |
|---------------------------------------|---|
| » . <b></b>                           |   |
| ·                                     |   |
|                                       |   |
|                                       |   |
|                                       |   |
| ·, ••••                               |   |
| -                                     |   |
|                                       |   |
|                                       |   |
| 2 <del></del>                         |   |
|                                       |   |
|                                       |   |
|                                       |   |
| <b>*</b> ****                         |   |
|                                       |   |
| - <u></u>                             |   |
|                                       |   |
| · · ·                                 |   |
|                                       |   |
|                                       |   |
| 14.                                   |   |
|                                       |   |
| -                                     |   |
| <u>*</u>                              |   |
|                                       |   |
| 5                                     |   |
|                                       |   |
|                                       |   |
|                                       |   |
|                                       |   |
|                                       |   |
| <u>~</u>                              |   |
|                                       |   |
|                                       |   |
| -r.                                   |   |
|                                       |   |
| - <b>_</b>                            |   |
|                                       | • |
| <u></u>                               |   |
| ,                                     |   |
| -                                     |   |
|                                       |   |
| 1                                     |   |
| <u> </u>                              |   |
| ÷                                     |   |
|                                       |   |
|                                       |   |
| +                                     |   |
|                                       |   |
|                                       |   |
|                                       |   |
|                                       |   |
|                                       |   |
|                                       |   |
| ۰<br>۲                                |   |
|                                       |   |
|                                       |   |
| · · · · · · · · · · · · · · · · · · · |   |
| · · · · · · · · · · · · · · · · · · · |   |
| · · · · · · · · · · · · · · · · · · · |   |
| · · · · · · · · · · · · · · · · · · · |   |
| · · · · · · · · · · · · · · · · · · · |   |
| · · · · · · · · · · · · · · · · · · · |   |
| · · · · · · · · · · · · · · · · · · · |   |
| · · · · · · · · · · · · · · · · · · · |   |
| · · · · · · · · · · · · · · · · · · · |   |
| · · · · · · · · · · · · · · · · · · · |   |
| · · · · · · · · · · · · · · · · · · · |   |
| · · · · · · · · · · · · · · · · · · · |   |
| · · · · · · · · · · · · · · · · · · · |   |
| · · · · · · · · · · · · · · · · · · · |   |
| · · · · · · · · · · · · · · · · · · · |   |
| · · · · · · · · · · · · · · · · · · · |   |
| · · · · · · · · · · · · · · · · · · · |   |
|                                       |   |
|                                       |   |
|                                       |   |
|                                       |   |
|                                       |   |
|                                       |   |
|                                       |   |
|                                       |   |
|                                       |   |
|                                       |   |
|                                       |   |
|                                       |   |
|                                       |   |
|                                       |   |
|                                       |   |
|                                       |   |