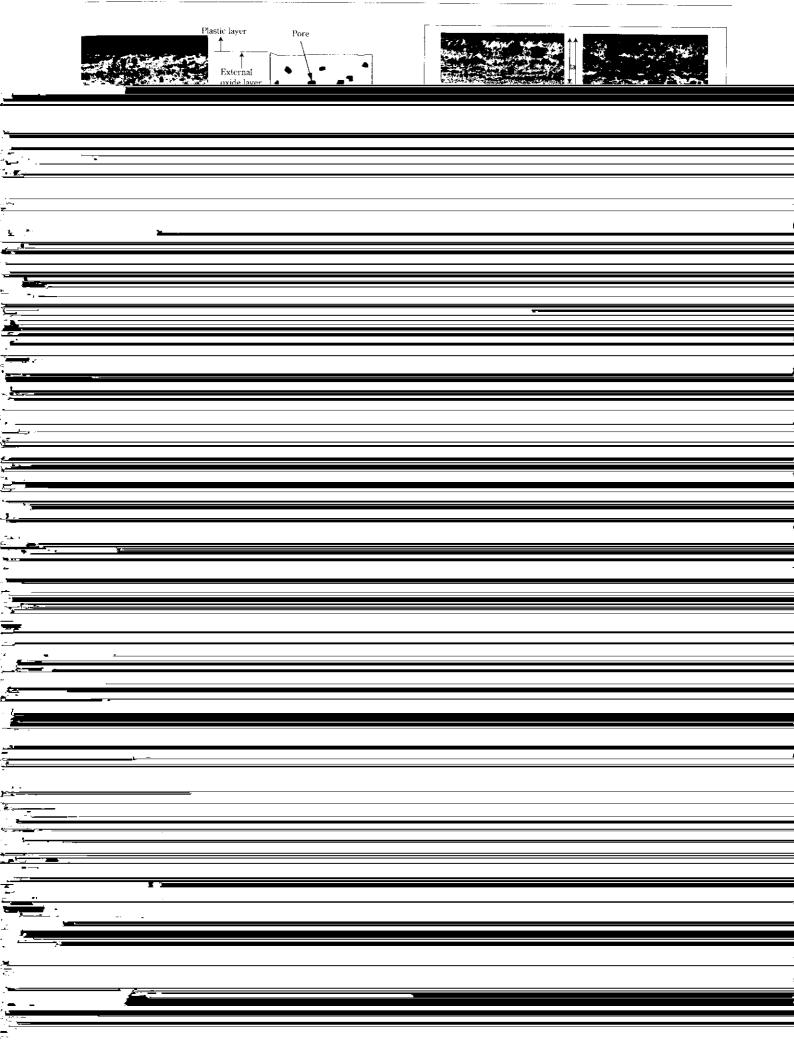

## マンネスマン式ビアサー用高合金穿孔圧延工具の寿命延長技術

| · ·                                                                                                                  | ······································ | · · · · · · · · · · · · · · · · · · · |  |
|----------------------------------------------------------------------------------------------------------------------|----------------------------------------|---------------------------------------|--|
|                                                                                                                      |                                        |                                       |  |
| -                                                                                                                    |                                        |                                       |  |
|                                                                                                                      |                                        |                                       |  |
| <                                                                                                                    |                                        |                                       |  |
|                                                                                                                      |                                        |                                       |  |
| · · · · ·                                                                                                            |                                        |                                       |  |
| <u> </u>                                                                                                             |                                        |                                       |  |
| العيار <u>محمد المحمد المحمد</u> |                                        |                                       |  |
| <u>, · · · · · · · · · · · · · · · · · · ·</u>                                                                       |                                        |                                       |  |
| •<br>•                                                                                                               |                                        |                                       |  |
|                                                                                                                      |                                        |                                       |  |
| ·<br>                                                                                                                |                                        |                                       |  |
| ·                                                                                                                    |                                        |                                       |  |
|                                                                                                                      |                                        |                                       |  |
| د<br><del>.</del>                                                                                                    |                                        |                                       |  |
|                                                                                                                      |                                        |                                       |  |
|                                                                                                                      |                                        |                                       |  |
|                                                                                                                      |                                        |                                       |  |
|                                                                                                                      |                                        |                                       |  |
|                                                                                                                      |                                        |                                       |  |
|                                                                                                                      |                                        |                                       |  |
|                                                                                                                      | 身利ナス チップ q50 YT が放時開け & h              | いので「耳延時に酸化被膜が破られ」ガイドシューに焼付きや          |  |
|                                                                                                                      | <br>②和オス チェブ q50℃での加級時期/† 81           | いので「耳延時に酸化被膜が破られ」ガイドシューに使付きや          |  |
|                                                                                                                      | <br>毎和オス チップ q50°Cでの加級時期け Rh           | いので 耳延時に酸化被膜が破られ ガイドシューに焼付きや          |  |
|                                                                                                                      | <br>迫和オス チップ q50°(での)加数時間は 8h          | いので「玉延時に酸化被膜が破られ」ガイドシューに焼付きや          |  |
|                                                                                                                      | <u>白田ナス チャ のちのやかか新級時期け 8ト</u>          | いので 耳症時に酸化被膜が破られ. ガイドシューに焼付きや         |  |
|                                                                                                                      |                                        | いので 住死時に酸化被膜が破られ. ガイドシューに焼付きや         |  |