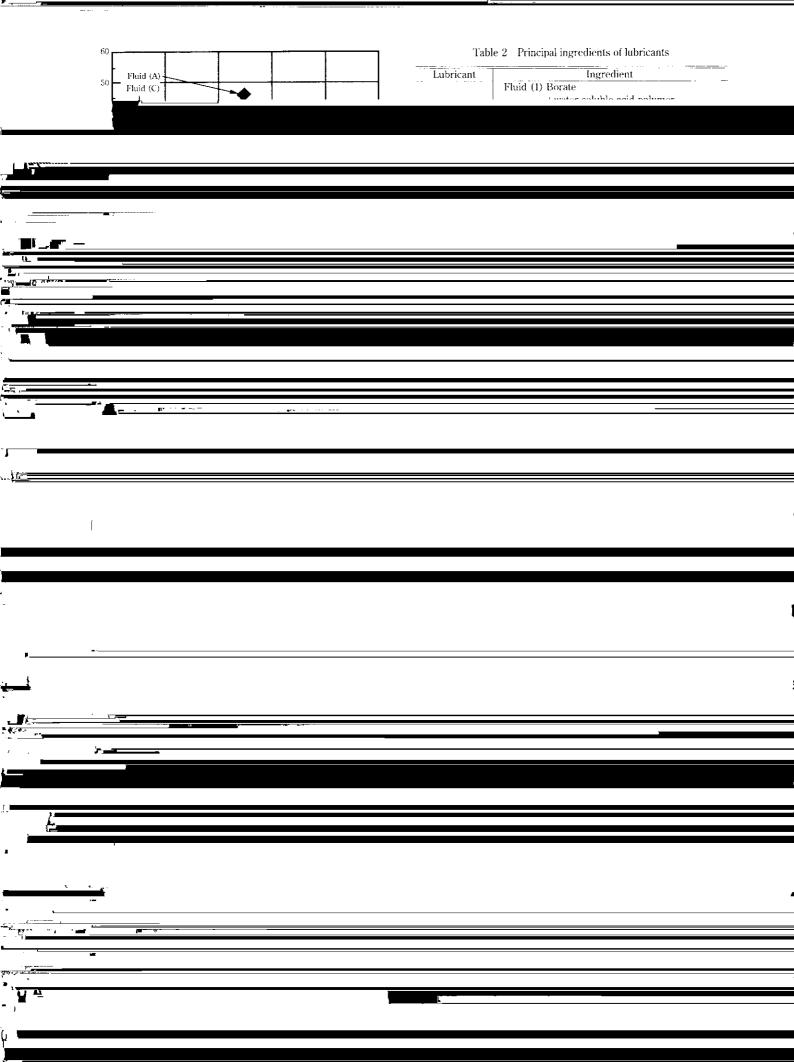

|                     |              |
|              |                |             |                      |                     |              |
| ,            |                |             |                      |                     |              |
|              | <u></u>        | <b>A</b>    |                      |                     |              |
|              |                |             |                      |                     |              |
|              |                |             |                      |                     |              |
| , <b>-</b> - |                |             |                      |                     |              |
| A            |                |             |                      |                     |              |





68

1-

## マンネスマン式ピアサー用高合金穿孔圧延工具の寿命延長技術

|                                |                                       |                                                                                                                                                                                       |                                              |       | · · · · · · · · · · · · · · · · · · · | <br>- |
|--------------------------------|---------------------------------------|---------------------------------------------------------------------------------------------------------------------------------------------------------------------------------------|----------------------------------------------|-------|---------------------------------------|-------|
| -