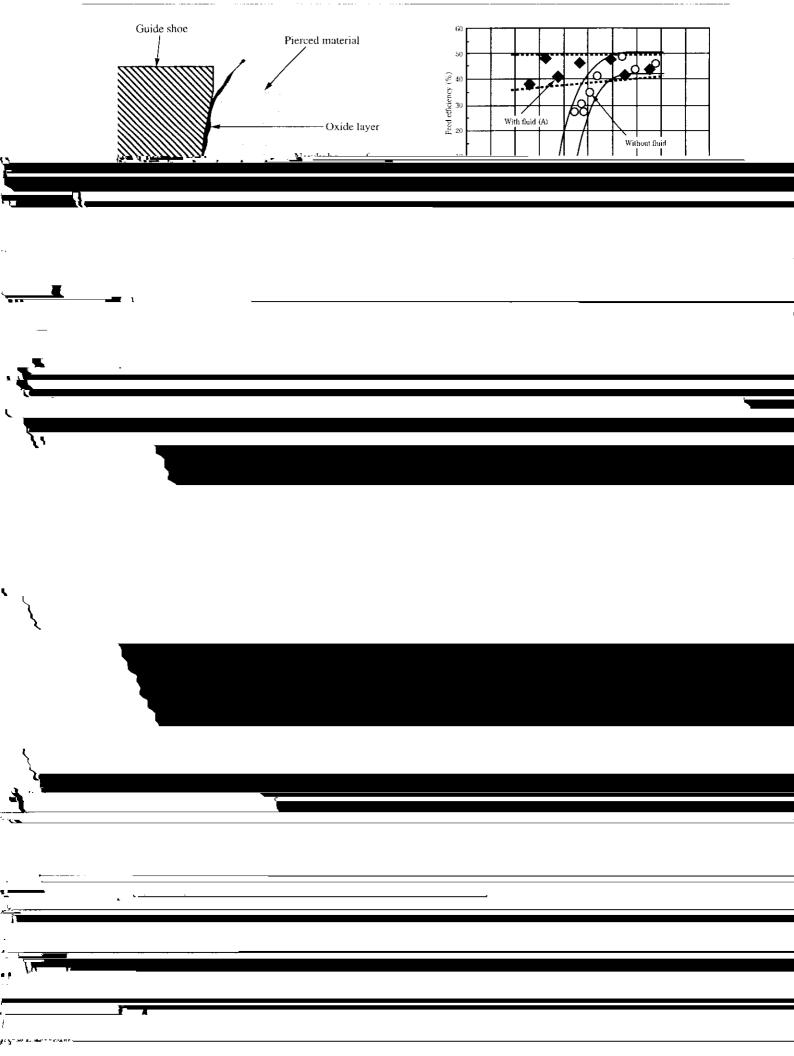

## マンネスマン式ビアサー用高合金穿孔圧延工具の寿命延長技術

| · ·                                                                                                                  | ······································ | · · · · · · · · · · · · · · · · · · · |  |
|----------------------------------------------------------------------------------------------------------------------|----------------------------------------|---------------------------------------|--|
|                                                                                                                      |                                        |                                       |  |
| -                                                                                                                    |                                        |                                       |  |
|                                                                                                                      |                                        |                                       |  |
| <                                                                                                                    |                                        |                                       |  |
|                                                                                                                      |                                        |                                       |  |
| · · · · ·                                                                                                            |                                        |                                       |  |
| <u> </u>                                                                                                             |                                        |                                       |  |
| العيار <u>محمد المحمد المحمد</u> |                                        |                                       |  |
| <u>, · · · · · · · · · · · · · · · · · · ·</u>                                                                       |                                        |                                       |  |
| •<br>•                                                                                                               |                                        |                                       |  |
|                                                                                                                      |                                        |                                       |  |
| ·<br>                                                                                                                |                                        |                                       |  |
| ·                                                                                                                    |                                        |                                       |  |
|                                                                                                                      |                                        |                                       |  |
| د<br><del>.</del>                                                                                                    |                                        |                                       |  |
|                                                                                                                      |                                        |                                       |  |
|                                                                                                                      |                                        |                                       |  |
|                                                                                                                      |                                        |                                       |  |
|                                                                                                                      |                                        |                                       |  |
|                                                                                                                      |                                        |                                       |  |
|                                                                                                                      |                                        |                                       |  |
|                                                                                                                      | 身利ナス チップ q50 YT が放時開け & h              | いので「耳延時に酸化被膜が破られ」ガイドシューに焼付きや          |  |
|                                                                                                                      | <br>②和オス チェブ q50℃での加級時期/† 81           | いので「耳延時に酸化被膜が破られ」ガイドシューに使付きや          |  |
|                                                                                                                      | <br>毎和オス チップ q50°Cでの加級時期け Rh           | いので 耳延時に酸化被膜が破られ ガイドシューに焼付きや          |  |
|                                                                                                                      | <br>迫和オス チップ q50°(での)加数時間は 8h          | いので「玉延時に酸化被膜が破られ」ガイドシューに焼付きや          |  |
|                                                                                                                      | <u>白田ナス チャ のちのやかか新級時期け 8ト</u>          | いので 耳症時に酸化被膜が破られ. ガイドシューに焼付きや         |  |
|                                                                                                                      |                                        | いので 住死時に酸化被膜が破られ. ガイドシューに焼付きや         |  |