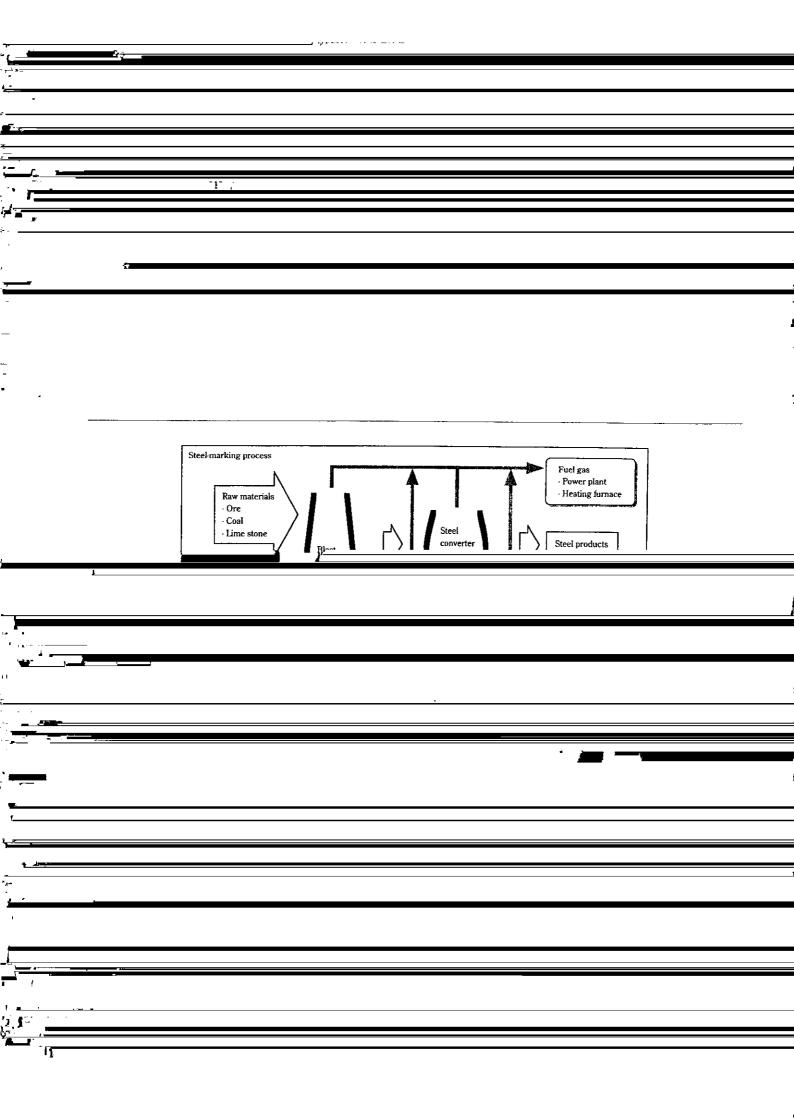

## 川崎製鉄の地球環境保全における最近の技術動向\*

川崎製鉄技報 32 (2000) 4, 281--286

|                                | Λοο                                                         |   |
|--------------------------------|-------------------------------------------------------------|---|
|                                | s                                                           |   |
| . <sup>7</sup> . бала<br>• так |                                                             |   |
| )<br>[]•                       | t,                                                          |   |
| 1, •                           |                                                             |   |
|                                |                                                             |   |
|                                |                                                             |   |
| <u> </u>                       | 100<br>(%)<br>(%)<br>(%)<br>(%)<br>(%)<br>(%)<br>(%)<br>(%) |   |
|                                |                                                             |   |
|                                |                                                             |   |
| ,<br>                          | · 6-                                                        |   |
|                                |                                                             |   |
| *<br>•<br>· · ↓                |                                                             |   |
| - <u>*</u>                     |                                                             |   |
| F                              |                                                             |   |
|                                |                                                             |   |
|                                |                                                             |   |
| ·                              |                                                             |   |
| -                              |                                                             |   |
| <b>.</b> `                     |                                                             |   |
|                                |                                                             |   |
|                                |                                                             |   |
|                                | ₩ <u>· · · ·</u>                                            |   |
| · ·                            |                                                             |   |
| <u> </u>                       |                                                             |   |
| - `                            | <u></u>                                                     |   |
| <b>f</b>                       | 3.                                                          |   |
| -                              |                                                             |   |
|                                |                                                             | ł |