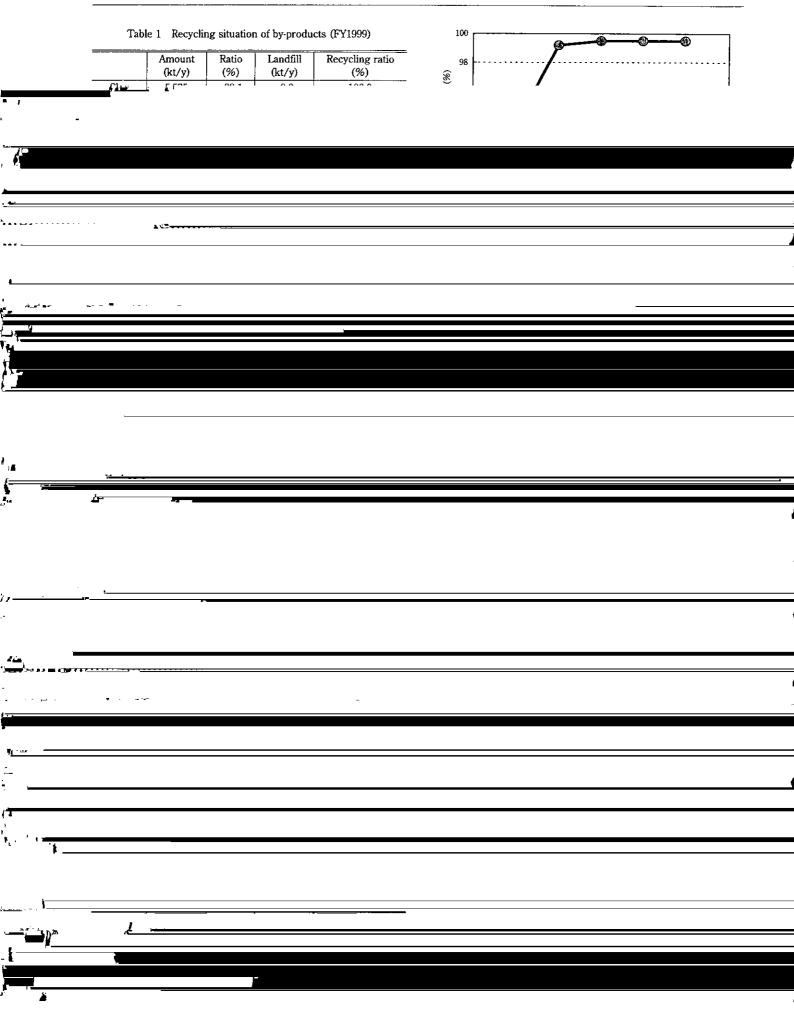

## 川崎製鉄の地球環境保全における最近の技術動向\*

川崎製鉄技報 32 (2000) 4, 281--286

|                                | Λοο                                                         |   |
|--------------------------------|-------------------------------------------------------------|---|
|                                | s                                                           |   |
| . <sup>7</sup> . бала<br>• так |                                                             |   |
| )<br>[]•                       | t,                                                          |   |
| 1, •                           |                                                             |   |
|                                |                                                             |   |
|                                |                                                             |   |
| <u> </u>                       | 100<br>(%)<br>(%)<br>(%)<br>(%)<br>(%)<br>(%)<br>(%)<br>(%) |   |
|                                |                                                             |   |
|                                |                                                             |   |
| ,<br>                          | · 6-                                                        |   |
|                                |                                                             |   |
| *<br>•<br>· · ↓                |                                                             |   |
| - <u>*</u>                     |                                                             |   |
| F                              |                                                             |   |
|                                |                                                             |   |
|                                |                                                             |   |
| ·                              |                                                             |   |
| -                              |                                                             |   |
| <b>.</b> `                     |                                                             |   |
|                                |                                                             |   |
|                                |                                                             |   |
|                                | ₩ <u>· · · ·</u>                                            |   |
| · ·                            |                                                             |   |
| <u> </u>                       |                                                             |   |
| - `                            | <u></u>                                                     |   |
| <b>f</b>                       | 3.                                                          |   |
| -                              |                                                             |   |
|                                |                                                             | ł |